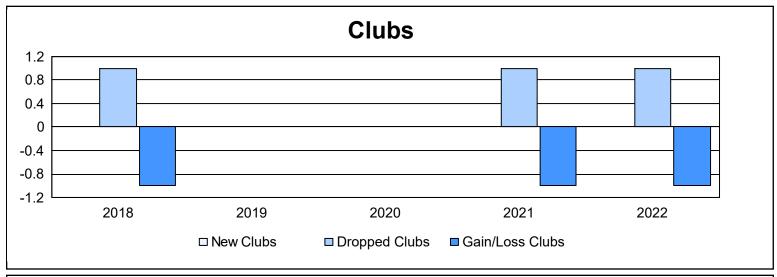

District 128 As of June 2022 Cumulative

| Year      | New<br>Clubs | Dropped<br>Clubs | Gain/<br>Loss<br>Clubs | New<br>Members | Charter<br>Members | Reinstate<br>Members | Transfer<br>Members | Total<br>Member<br>Added | Total<br>Members<br>Dropped | Gain/<br>Loss<br>Members |
|-----------|--------------|------------------|------------------------|----------------|--------------------|----------------------|---------------------|--------------------------|-----------------------------|--------------------------|
| 2017-2018 | 0            | 1                | -1                     | 72             | 4                  | 5                    | 0                   | 81                       | 109                         | -28                      |
| 2018-2019 | 0            | 0                | 0                      | 45             | 2                  | 10                   | 4                   | 61                       | 54                          | 7                        |
| 2019-2020 | 0            | 0                | 0                      | 28             | 2                  | 0                    | 0                   | 30                       | 68                          | -38                      |
| 2020-2021 | 0            | 1                | -1                     | 32             | 0                  | 2                    | 0                   | 34                       | 90                          | -56                      |
| 2021-2022 | 0            | 1                | -1                     | 27             | 1                  | 2                    | 1                   | 31                       | 51                          | -20                      |
| Average   | 0            | 1                | -1                     | 41             | 2                  | 4                    | 1                   | 47                       | 74                          | -27                      |